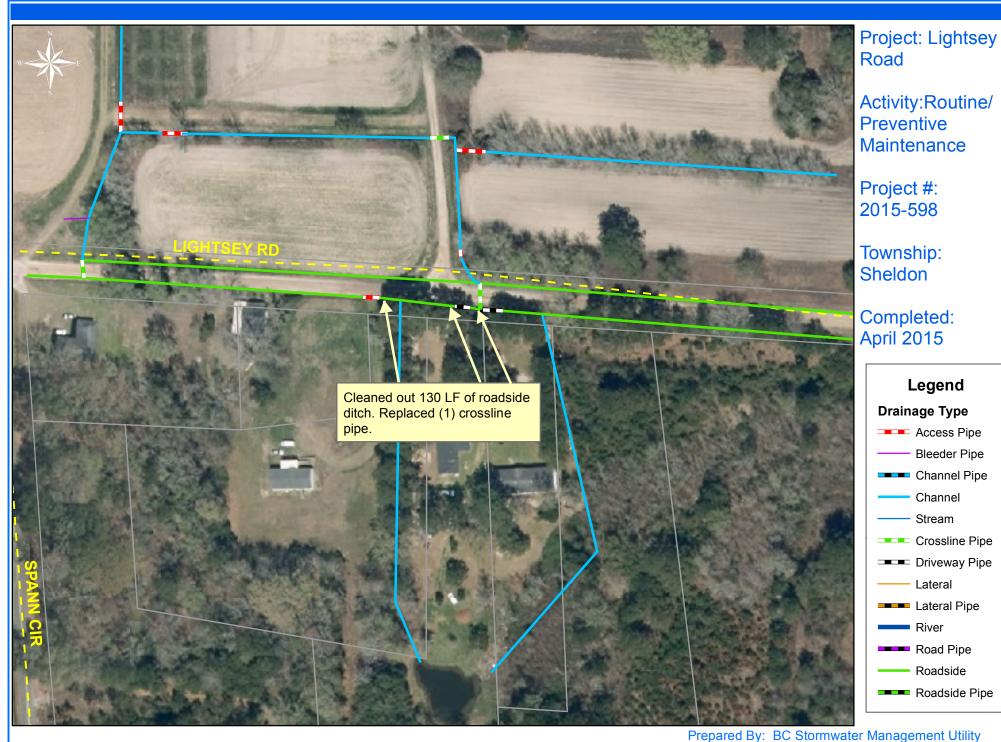

Beaufort County Public Works Stormwater Infrastructure

Project Summary

Project Summary: Lightsey Road Narrative Description of Project: Activity: Routine/Preventive Maintenance

Completion: Apr-15

Project improved 130 L.F. of drainage system. Cleaned out 130 L.F. of roadside ditch. Replaced (1) crossline pipe.

Before

After

Date Print:03/11/2015 File:C:\project summaries map/Lightsey Road\_2015-598

0 30 60 120 180 240 Feet 1 inch = 130 feet