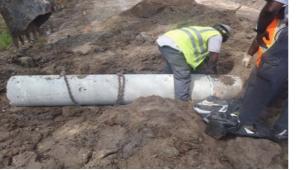

Beaufort County Public Works Stormwater Infrastructure

Project Summary

Project Summary: Lightsey Road Narrative Description of Project: Activity: Routine/Preventive Maintenance

Completion: Apr-15

Project improved 130 L.F. of drainage system. Cleaned out 130 L.F. of roadside ditch. Replaced (1) crossline pipe.