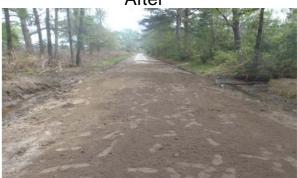

Beaufort County Public Works Stormwater Infrastructure

Project Summary

Project Summary: Lightsey Road Narrative Description of Project: Activity: Routine/Preventive Maintenance

Completion: Apr-15

Project improved 130 L.F. of drainage system. Cleaned out 130 L.F. of roadside ditch. Replaced (1) crossline pipe.

Before

After

Date Print:03/11/2015 File:C:\project summaries map/Lightsey Road\_2015-598

0 30 60 120 180 240 Feet 1 inch = 130 feet