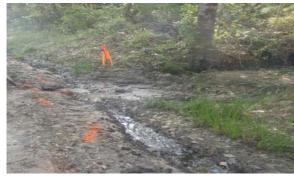

Beaufort County Public Works Stormwater Infrastructure

Project Summary

Project Summary: Lightsey Road Narrative Description of Project: Activity: Routine/Preventive Maintenance

Completion: Apr-15

Project improved 130 L.F. of drainage system. Cleaned out 130 L.F. of roadside ditch. Replaced (1) crossline pipe.

Before

After

Date Print:03/11/2015 File:C:\project summaries map/Lightsey Road\_2015-598

0 30 60 120 180 240 Feet 1 inch = 130 feet